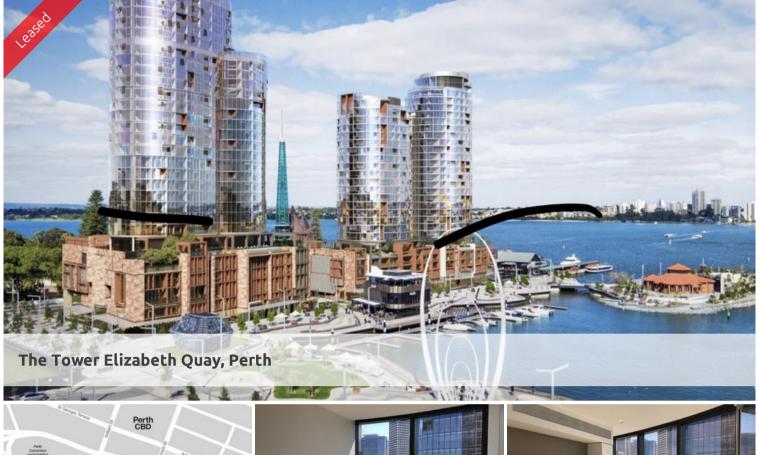

The Towers is a world class waterfront precinct of Elizabeth Quay which consist of Ritz-Carlton Hotel, residential and retail properties.

Located on the water's edge offering amenities of the views of the Swan River, Kings Park and Stirling Gardens.

Apartments will feature winter gardens, designed to seamlessly blend indoor and outdoor living. With floor-to-ceiling glass walls, and adjustable glass windows they become a natural extension to the living area creating a living space that can be used year around.

Residents will also enjoy a range of lifestyle amenities including pools, gyms, lounges, cycle café & end-of-trip facilities, restaurants & cafes on the ground floor level, roof gardens, and viewing amphitheater.